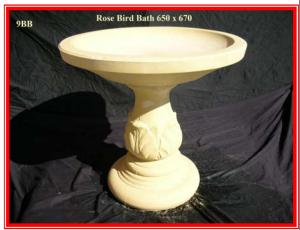

s, Fountains, Birdbaths, square Pots, Round Pots, Planters, Garden Furniture, Water Features

## **FOUNTAINS**































































## **Ponds**

















## List of Fountains which will fit in to the ponds

**1P & 2P** = L, M, N, O, Q, 18F, 21F & 22F

**3P & 4P** = 1F, 2F, 3F, 4F, 5F, 6F, 7F, 8F, 9F, 10F, 11F, 12F, 13F, 14F, 15F, 16F, 17F, 19F, 23F, 26 F, 29F, 30F, 31F, 32F, 33F, 33F, 34F, 35F, 12WF & 6PH

**5P** = 4F, 5F, 12F, 13F, 14F, 15F, 16F, 17F, 19F, 33F, 34F & 35F

**6P** = ALL FOUNTAINS WILL FIT IN TO THIS POND

**7P** = 1F, 2F, 3F, 4F, 5F, 24F, 25F, 1WF, 2WF, 9WF, 10WF, & 11WF

**8P** = 1F, 2F, 3F, 4F, 5F, 6F, 12F, 13F, 14F, 15F, 16F, 17F, 19F, 23F, 24F, 25F, 29F, 30F, 31F, 32F, 33F, 34F, 35F, 1WF & 2WF

## Bird Bath