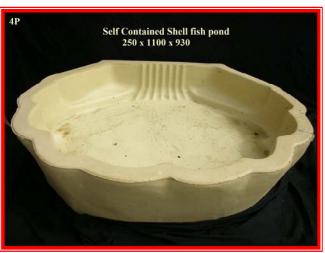

## List of Fountains which will fit in to the ponds

**1P & 2P** = L, M, N, O, Q, 18F, 21F & 22F

**3P & 4P** = 1F, 2F, 3F, 4F, 5F, 6F, 7F, 8F, 9F, 10F, 11F, 12F, 13F, 14F, 15F, 16F, 17F, 19F, 23F, 26 F, 29F, 30F, 31F, 32F, 33F, 33F, 34F, 35F, 12WF & 6PH