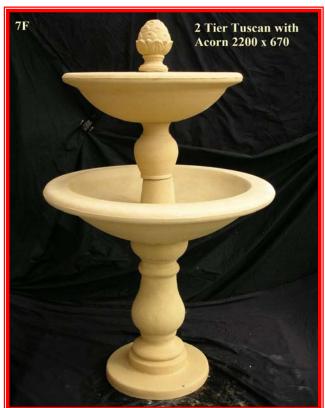

## List of Fountains which will fit in to the ponds

**1P & 2P** = L, M, N, O, Q, 18F, 21F & 22F

**3P & 4P** = 1F, 2F, 3F, 4F, 5F, 6F, 7F, 8F, 9F, 10F, 11F, 12F, 13F, 14F, 15F, 16F, 17F, 19F, 23F, 26 F, 29F, 30F, 31F, 32F, 33F, 33F, 34F, 35F, 12WF & 6PH