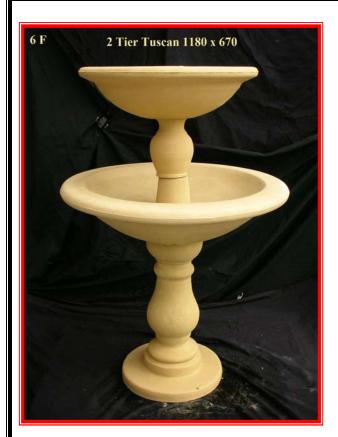

## List of Fountains which will fit in to the ponds

**1P & 2P** = L, M, N, O, Q, 18F, 21F & 22F

**3P & 4P** = 1F, 2F, 3F, 4F, 5F, 6F, 7F, 8F, 9F, 10F, 11F, 12F, 13F, 14F, 15F, 16F, 17F, 19F, 23F, 26 F, 29F, 30F, 31F, 32F, 33F, 33F, 34F, 35F, 12WF & 6PH