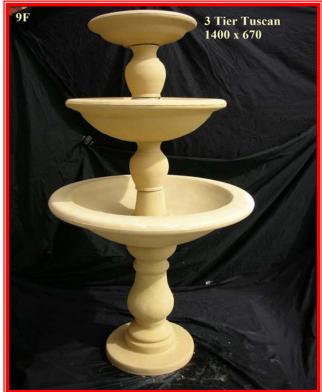

## List of Fountains which will fit in to the ponds

**1P & 2P** = L, M, N, O, Q, 18F, 21F & 22F

**3P & 4P** = 1F, 2F, 3F, 4F, 5F, 6F, 7F, 8F, 9F, 10F, 11F, 12F, 13F, 14F, 15F, 16F, 17F, 19F, 23F, 26 F, 29F, 30F, 31F, 32F, 33F, 33F, 34F, 35F, 12WF & 6PH