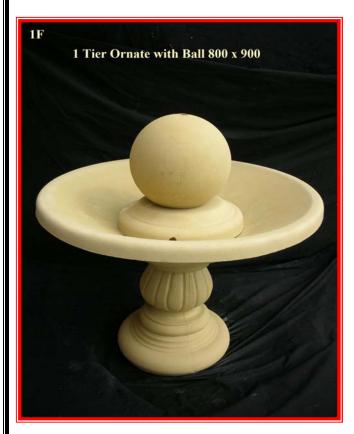

## List of Fountains which will fit in to the ponds

**1P & 2P** = L, M, N, O, Q, 18F, 21F & 22F

**3P & 4P** = 1F, 2F, 3F, 4F, 5F, 6F, 7F, 8F, 9F, 10F, 11F, 12F, 13F, 14F, 15F, 16F, 17F, 19F, 23F, 26 F, 29F, 30F, 31F, 32F, 33F, 33F, 34F, 35F, 12WF & 6PH