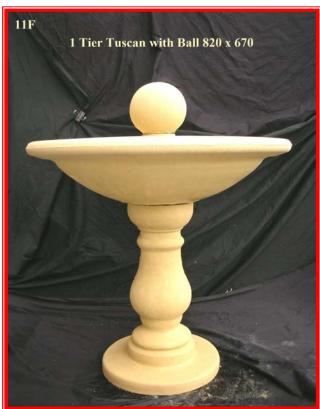

## List of Fountains which will fit in to the ponds

**1P & 2P** = L, M, N, O, Q, 18F, 21F & 22F

**3P & 4P** = 1F, 2F, 3F, 4F, 5F, 6F, 7F, 8F, 9F, 10F, 11F, 12F, 13F, 14F, 15F, 16F, 17F, 19F, 23F, 26 F, 29F, 30F, 31F, 32F, 33F, 33F, 34F, 35F, 12WF & 6PH