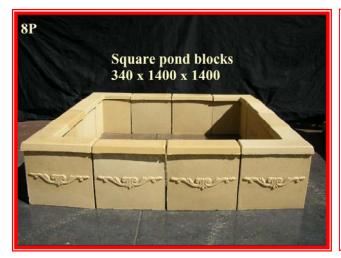

**5P** = 4F, 5F, 12F, 13F, 14F, 15F, 16F, 17F, 19F, 33F, 34F & 35F

**6P** = ALL FOUNTAINS WILL FIT IN TO THIS POND

**7P** = 1F, 2F, 3F, 4F, 5F, 24F, 25F, 1WF, 2WF, 9WF, 10WF, & 11WF

**8P** = 1F, 2F, 3F, 4F, 5F, 6F, 12F, 13F, 14F, 15F, 16F, 17F, 19F, 23F, 24F, 25F, 29F, 30F, 31F, 32F, 33F, 34F, 35F, 1WF & 2WF