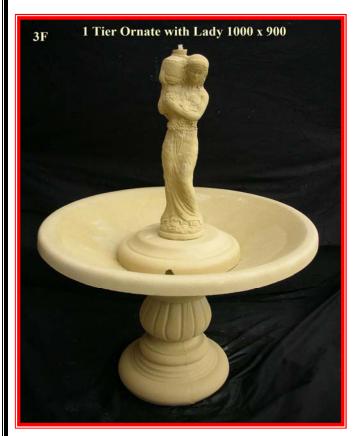

## List of Fountains which will fit in to the ponds

**1P & 2P** = L, M, N, O, Q, 18F, 21F & 22F

**3P & 4P** = 1F, 2F, 3F, 4F, 5F, 6F, 7F, 8F, 9F, 10F, 11F, 12F, 13F, 14F, 15F, 16F, 17F, 19F, 23F, 26 F, 29F, 30F, 31F, 32F, 33F, 33F, 34F, 35F, 12WF & 6PH