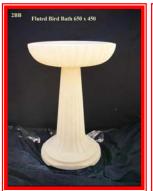

etter Boxes, Fountains, Birdbaths, square Pots, Round Pots, Planters, Garden Furniture, Water Features

## **FOUNTAINS**































































## **Ponds**

















## List of Fountains which will fit in to the ponds

**1P & 2P** = L, M, N, O, Q, 18F, 21F & 22F

**3P & 4P** = 1F, 2F, 3F, 4F, 5F, 6F, 7F, 8F, 9F, 10F, 11F, 12F, 13F, 14F, 15F, 16F, 17F, 19F, 23F, 26 F, 29F, 30F, 31F, 32F, 33F, 33F, 34F, 35F, 12WF & 6PH

**5P** = 4F, 5F, 12F, 13F, 14F, 15F, 16F, 17F, 19F, 33F, 34F & 35F

**6P** = ALL FOUNTAINS WILL FIT IN TO THIS POND

**7P** = 1F, 2F, 3F, 4F, 5F, 24F, 25F, 1WF, 2WF, 9WF, 10WF, & 11WF

**8P** = 1F, 2F, 3F, 4F, 5F, 6F, 12F, 13F, 14F, 15F, 16F, 17F, 19F, 23F, 24F, 25F, 29F, 30F, 31F, 32F, 33F, 34F, 35F, 1WF & 2WF

## Bird Bath