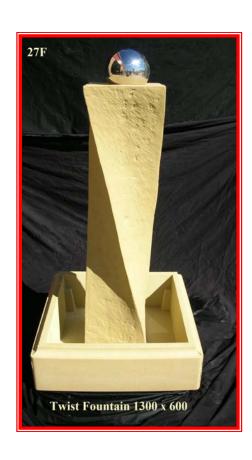

Various types of Sandstone products such as Letter Boxes, Fountains, Birdbaths, square Pots, Round Pots, Planters, Garden Furniture, Water Features

## **FOUNTAINS**































































## **Ponds**

















## List of Fountains which will fit in to the ponds

**1P & 2P** = L, M, N, O, Q, 18F, 21F & 22F

**3P & 4P** = 1F, 2F, 3F, 4F, 5F, 6F, 7F, 8F, 9F, 10F, 11F, 12F, 13F, 14F, 15F, 16F, 17F, 19F, 23F, 26 F, 29F, 30F, 31F, 32F, 33F, 33F, 34F, 35F, 12WF & 6PH

**5P** = 4F, 5F, 12F, 13F, 14F, 15F, 16F, 17F, 19F, 33F, 34F & 35F

**6P** = ALL FOUNTAINS WILL FIT IN TO THIS POND

**7P** = 1F, 2F, 3F, 4F, 5F, 24F, 25F, 1WF, 2WF, 9WF, 10WF, & 11WF

**8P** = 1F, 2F, 3F, 4F, 5F, 6F, 12F, 13F, 14F, 15F, 16F, 17F, 19F, 23F, 24F, 25F, 29F, 30F, 31F, 32F, 33F, 34F, 35F, 1WF & 2WF

## Bird Bath