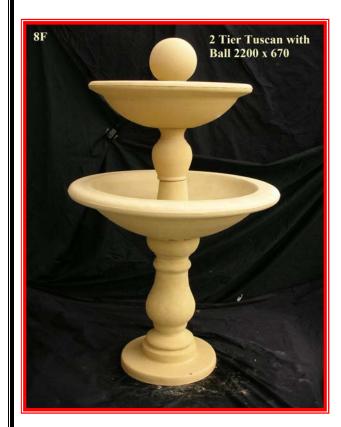

## List of Fountains which will fit in to the ponds

**1P & 2P** = L, M, N, O, Q, 18F, 21F & 22F

**3P & 4P** = 1F, 2F, 3F, 4F, 5F, 6F, 7F, 8F, 9F, 10F, 11F, 12F, 13F, 14F, 15F, 16F, 17F, 19F, 23F, 26 F, 29F, 30F, 31F, 32F, 33F, 33F, 34F, 35F, 12WF & 6PH