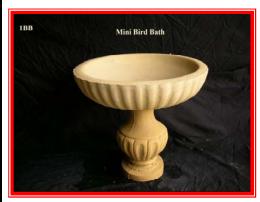

Letter Boxes, Fountains, Birdbaths, square Pots, Round Pots, Planters, Garden Furniture, Water Features

## **FOUNTAINS**































































## **Ponds**

















## List of Fountains which will fit in to the ponds

**1P & 2P** = L, M, N, O, Q, 18F, 21F & 22F

**3P & 4P** = 1F, 2F, 3F, 4F, 5F, 6F, 7F, 8F, 9F, 10F, 11F, 12F, 13F, 14F, 15F, 16F, 17F, 19F, 23F, 26 F, 29F, 30F, 31F, 32F, 33F, 33F, 34F, 35F, 12WF & 6PH

**5P** = 4F, 5F, 12F, 13F, 14F, 15F, 16F, 17F, 19F, 33F, 34F & 35F

**6P** = ALL FOUNTAINS WILL FIT IN TO THIS POND

**7P** = 1F, 2F, 3F, 4F, 5F, 24F, 25F, 1WF, 2WF, 9WF, 10WF, & 11WF

**8P** = 1F, 2F, 3F, 4F, 5F, 6F, 12F, 13F, 14F, 15F, 16F, 17F, 19F, 23F, 24F, 25F, 29F, 30F, 31F, 32F, 33F, 34F, 35F, 1WF & 2WF

## Bird Bath