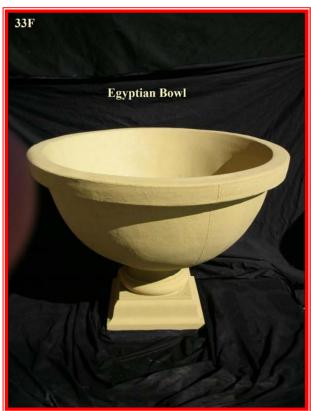

## List of Fountains which will fit in to the ponds

**1P & 2P** = L, M, N, O, Q, 18F, 21F & 22F

**3P & 4P** = 1F, 2F, 3F, 4F, 5F, 6F, 7F, 8F, 9F, 10F, 11F, 12F, 13F, 14F, 15F, 16F, 17F, 19F, 23F, 26 F, 29F, 30F, 31F, 32F, 33F, 33F, 34F, 35F, 12WF & 6PH