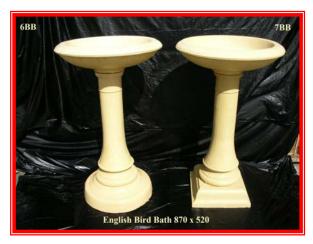

xes, Fountains, Birdbaths, square Pots, Round Pots, Planters, Garden Furniture, Water Features

## **FOUNTAINS**































































## **Ponds**

















## List of Fountains which will fit in to the ponds

**1P & 2P** = L, M, N, O, Q, 18F, 21F & 22F

**3P & 4P** = 1F, 2F, 3F, 4F, 5F, 6F, 7F, 8F, 9F, 10F, 11F, 12F, 13F, 14F, 15F, 16F, 17F, 19F, 23F, 26 F, 29F, 30F, 31F, 32F, 33F, 33F, 34F, 35F, 12WF & 6PH

**5P** = 4F, 5F, 12F, 13F, 14F, 15F, 16F, 17F, 19F, 33F, 34F & 35F

**6P** = ALL FOUNTAINS WILL FIT IN TO THIS POND

**7P** = 1F, 2F, 3F, 4F, 5F, 24F, 25F, 1WF, 2WF, 9WF, 10WF, & 11WF

**8P** = 1F, 2F, 3F, 4F, 5F, 6F, 12F, 13F, 14F, 15F, 16F, 17F, 19F, 23F, 24F, 25F, 29F, 30F, 31F, 32F, 33F, 34F, 35F, 1WF & 2WF

## Bird Bath