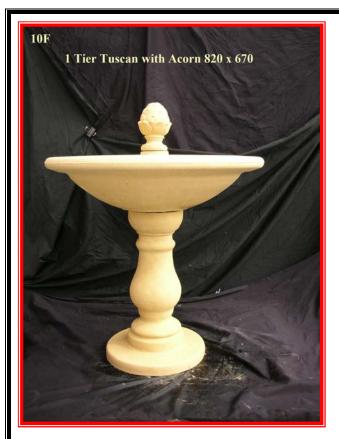

## List of Fountains which will fit in to the ponds

**1P & 2P** = L, M, N, O, Q, 18F, 21F & 22F

**3P & 4P** = 1F, 2F, 3F, 4F, 5F, 6F, 7F, 8F, 9F, 10F, 11F, 12F, 13F, 14F, 15F, 16F, 17F, 19F, 23F, 26 F, 29F, 30F, 31F, 32F, 33F, 33F, 34F, 35F, 12WF & 6PH