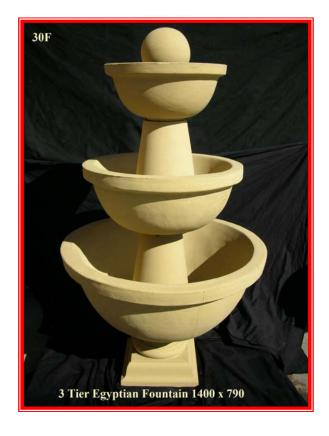

## List of Fountains which will fit in to the ponds

**1P & 2P** = L, M, N, O, Q, 18F, 21F & 22F

**3P & 4P** = 1F, 2F, 3F, 4F, 5F, 6F, 7F, 8F, 9F, 10F, 11F, 12F, 13F, 14F, 15F, 16F, 17F, 19F, 23F, 26 F, 29F, 30F, 31F, 32F, 33F, 33F, 34F, 35F, 12WF & 6PH