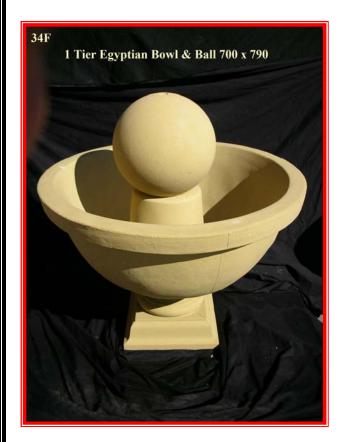

**5P** = 4F, 5F, 12F, 13F, 14F, 15F, 16F, 17F, 19F, 33F, 34F & 35F

**6P** = ALL FOUNTAINS WILL FIT IN TO THIS POND

**7P** = 1F, 2F, 3F, 4F, 5F, 24F, 25F, 1WF, 2WF, 9WF, 10WF, & 11WF

**8P** = 1F, 2F, 3F, 4F, 5F, 6F, 12F, 13F, 14F, 15F, 16F, 17F, 19F, 23F, 24F, 25F, 29F, 30F, 31F, 32F, 33F, 34F, 35F, 1WF & 2WF