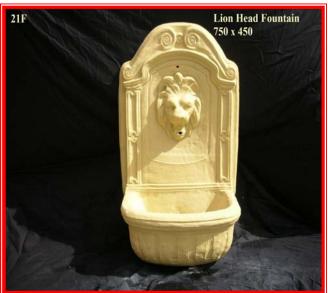

## List of Fountains which will fit in to the ponds

**1P & 2P** = L, M, N, O, Q, 18F, 21F & 22F

**3P & 4P** = 1F, 2F, 3F, 4F, 5F, 6F, 7F, 8F, 9F, 10F, 11F, 12F, 13F, 14F, 15F, 16F, 17F, 19F, 23F, 26 F, 29F, 30F, 31F, 32F, 33F, 33F, 34F, 35F, 12WF & 6PH