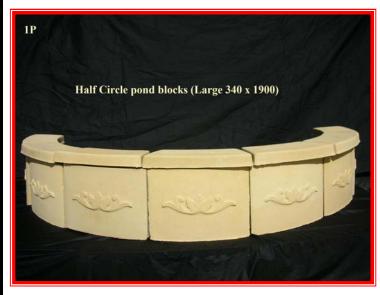

## List of Fountains which will fit in to the ponds

**1P & 2P** = L, M, N, O, Q, 18F, 21F & 22F

**3P & 4P** = 1F, 2F, 3F, 4F, 5F, 6F, 7F, 8F, 9F, 10F, 11F, 12F, 13F, 14F, 15F, 16F, 17F, 19F, 23F, 26 F, 29F, 30F, 31F, 32F, 33F, 33F, 34F, 35F, 12WF & 6PH