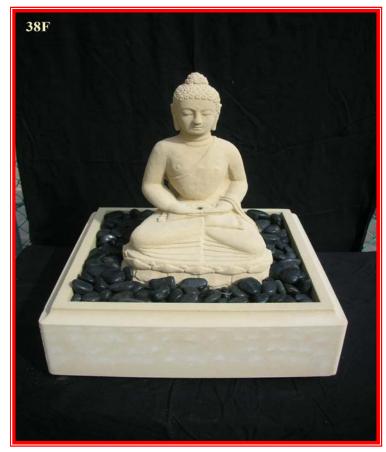

## List of Fountains which will fit in to the ponds

**1P & 2P** = L, M, N, O, Q, 18F, 21F & 22F

**3P & 4P** = 1F, 2F, 3F, 4F, 5F, 6F, 7F, 8F, 9F, 10F, 11F, 12F, 13F, 14F, 15F, 16F, 17F, 19F, 23F, 26 F, 29F, 30F, 31F, 32F, 33F, 33F, 34F, 35F, 12WF & 6PH