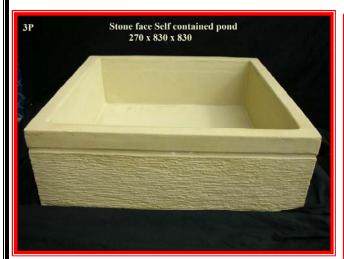

## List of Fountains which will fit in to the ponds

**1P & 2P** = L, M, N, O, Q, 18F, 21F & 22F

**3P & 4P** = 1F, 2F, 3F, 4F, 5F, 6F, 7F, 8F, 9F, 10F, 11F, 12F, 13F, 14F, 15F, 16F, 17F, 19F, 23F, 26 F, 29F, 30F, 31F, 32F, 33F, 33F, 34F, 35F, 12WF & 6PH