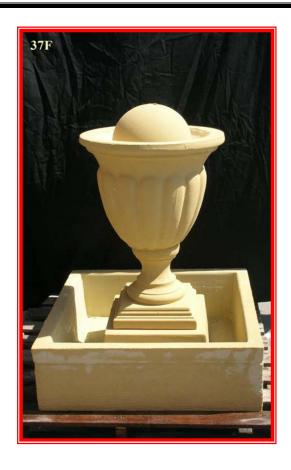

## List of Fountains which will fit in to the ponds

**1P & 2P** = L, M, N, O, Q, 18F, 21F & 22F

**3P & 4P** = 1F, 2F, 3F, 4F, 5F, 6F, 7F, 8F, 9F, 10F, 11F, 12F, 13F, 14F, 15F, 16F, 17F, 19F, 23F, 26 F, 29F, 30F, 31F, 32F, 33F, 33F, 34F, 35F, 12WF & 6PH