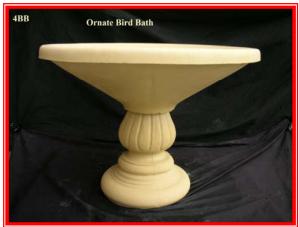

r Boxes, Fountains, Birdbaths, square Pots, Round Pots, Planters, Garden Furniture, Water Features

## **FOUNTAINS**































































## **Ponds**

















## List of Fountains which will fit in to the ponds

**1P & 2P** = L, M, N, O, Q, 18F, 21F & 22F

**3P & 4P** = 1F, 2F, 3F, 4F, 5F, 6F, 7F, 8F, 9F, 10F, 11F, 12F, 13F, 14F, 15F, 16F, 17F, 19F, 23F, 26 F, 29F, 30F, 31F, 32F, 33F, 33F, 34F, 35F, 12WF & 6PH

**5P** = 4F, 5F, 12F, 13F, 14F, 15F, 16F, 17F, 19F, 33F, 34F & 35F

**6P** = ALL FOUNTAINS WILL FIT IN TO THIS POND

**7P** = 1F, 2F, 3F, 4F, 5F, 24F, 25F, 1WF, 2WF, 9WF, 10WF, & 11WF

**8P** = 1F, 2F, 3F, 4F, 5F, 6F, 12F, 13F, 14F, 15F, 16F, 17F, 19F, 23F, 24F, 25F, 29F, 30F, 31F, 32F, 33F, 34F, 35F, 1WF & 2WF

## Bird Bath