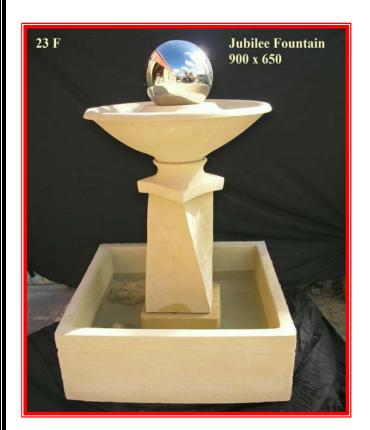

## List of Fountains which will fit in to the ponds

**1P & 2P** = L, M, N, O, Q, 18F, 21F & 22F

**3P & 4P** = 1F, 2F, 3F, 4F, 5F, 6F, 7F, 8F, 9F, 10F, 11F, 12F, 13F, 14F, 15F, 16F, 17F, 19F, 23F, 26 F, 29F, 30F, 31F, 32F, 33F, 33F, 34F, 35F, 12WF & 6PH