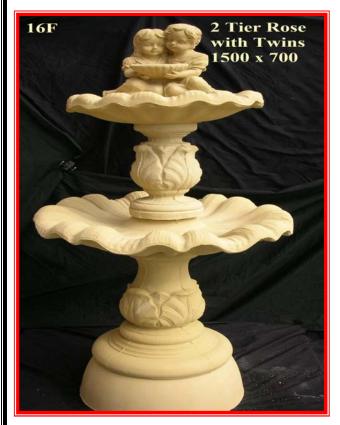

## List of Fountains which will fit in to the ponds

**1P & 2P** = L, M, N, O, Q, 18F, 21F & 22F

**3P & 4P** = 1F, 2F, 3F, 4F, 5F, 6F, 7F, 8F, 9F, 10F, 11F, 12F, 13F, 14F, 15F, 16F, 17F, 19F, 23F, 26 F, 29F, 30F, 31F, 32F, 33F, 33F, 34F, 35F, 12WF & 6PH