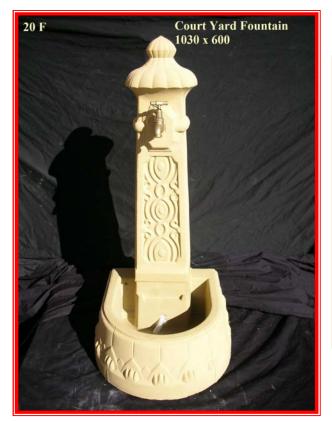

Various types of Sandstone products such as Letter Boxes, Fountains, Birdbaths, square Pots, Round Pots, Planters, Garden Furniture, Water Features

## **FOUNTAINS**































































## **Ponds**

















## List of Fountains which will fit in to the ponds

**1P & 2P** = L, M, N, O, Q, 18F, 21F & 22F

**3P & 4P** = 1F, 2F, 3F, 4F, 5F, 6F, 7F, 8F, 9F, 10F, 11F, 12F, 13F, 14F, 15F, 16F, 17F, 19F, 23F, 26 F, 29F, 30F, 31F, 32F, 33F, 33F, 34F, 35F, 12WF & 6PH

**5P** = 4F, 5F, 12F, 13F, 14F, 15F, 16F, 17F, 19F, 33F, 34F & 35F

**6P** = ALL FOUNTAINS WILL FIT IN TO THIS POND

**7P** = 1F, 2F, 3F, 4F, 5F, 24F, 25F, 1WF, 2WF, 9WF, 10WF, & 11WF

**8P** = 1F, 2F, 3F, 4F, 5F, 6F, 12F, 13F, 14F, 15F, 16F, 17F, 19F, 23F, 24F, 25F, 29F, 30F, 31F, 32F, 33F, 34F, 35F, 1WF & 2WF

## Bird Bath