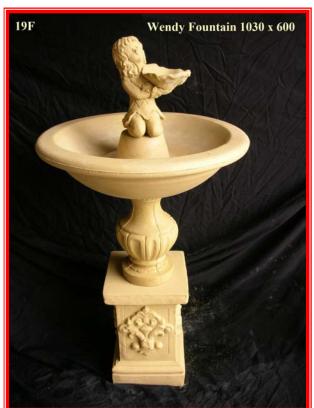

## List of Fountains which will fit in to the ponds

**1P & 2P** = L, M, N, O, Q, 18F, 21F & 22F

**3P & 4P** = 1F, 2F, 3F, 4F, 5F, 6F, 7F, 8F, 9F, 10F, 11F, 12F, 13F, 14F, 15F, 16F, 17F, 19F, 23F, 26 F, 29F, 30F, 31F, 32F, 33F, 33F, 34F, 35F, 12WF & 6PH

**5P** = 4F, 5F, 12F, 13F, 14F, 15F, 16F, 17F, 19F, 33F, 34F & 35F

**6P** = ALL FOUNTAINS WILL FIT IN TO THIS POND

**7P** = 1F, 2F, 3F, 4F, 5F, 24F, 25F, 1WF, 2WF, 9WF, 10WF, & 11WF

**8P** = 1F, 2F, 3F, 4F, 5F, 6F, 12F, 13F, 14F, 15F, 16F, 17F, 19F, 23F, 24F, 25F, 29F, 30F, 31F, 32F, 33F, 34F, 35F, 1WF & 2WF