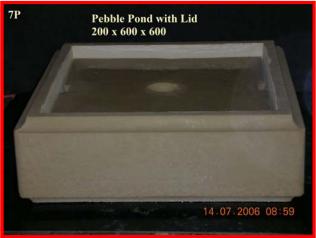

**5P** = 4F, 5F, 12F, 13F, 14F, 15F, 16F, 17F, 19F, 33F, 34F & 35F

**6P** = ALL FOUNTAINS WILL FIT IN TO THIS POND

**7P** = 1F, 2F, 3F, 4F, 5F, 24F, 25F, 1WF, 2WF, 9WF, 10WF, & 11WF

**8P** = 1F, 2F, 3F, 4F, 5F, 6F, 12F, 13F, 14F, 15F, 16F, 17F, 19F, 23F, 24F, 25F, 29F, 30F, 31F, 32F, 33F, 34F, 35F, 1WF & 2WF