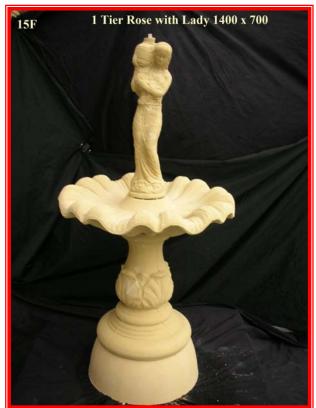

## List of Fountains which will fit in to the ponds

**1P & 2P** = L, M, N, O, Q, 18F, 21F & 22F

**3P & 4P** = 1F, 2F, 3F, 4F, 5F, 6F, 7F, 8F, 9F, 10F, 11F, 12F, 13F, 14F, 15F, 16F, 17F, 19F, 23F, 26 F, 29F, 30F, 31F, 32F, 33F, 33F, 34F, 35F, 12WF & 6PH