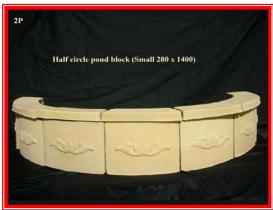

## List of Fountains which will fit in to the ponds

**1P & 2P** = L, M, N, O, Q, 18F, 21F & 22F

**3P & 4P** = 1F, 2F, 3F, 4F, 5F, 6F, 7F, 8F, 9F, 10F, 11F, 12F, 13F, 14F, 15F, 16F, 17F, 19F, 23F, 26 F, 29F, 30F, 31F, 32F, 33F, 33F, 34F, 35F, 12WF & 6PH