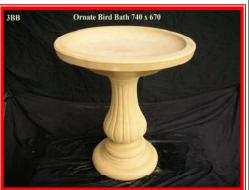

ter Boxes, Fountains, Birdbaths, square Pots, Round Pots, Planters, Garden Furniture, Water Features

## **FOUNTAINS**































































## **Ponds**

















## List of Fountains which will fit in to the ponds

**1P & 2P** = L, M, N, O, Q, 18F, 21F & 22F

**3P & 4P** = 1F, 2F, 3F, 4F, 5F, 6F, 7F, 8F, 9F, 10F, 11F, 12F, 13F, 14F, 15F, 16F, 17F, 19F, 23F, 26 F, 29F, 30F, 31F, 32F, 33F, 33F, 34F, 35F, 12WF & 6PH

**5P** = 4F, 5F, 12F, 13F, 14F, 15F, 16F, 17F, 19F, 33F, 34F & 35F

**6P** = ALL FOUNTAINS WILL FIT IN TO THIS POND

**7P** = 1F, 2F, 3F, 4F, 5F, 24F, 25F, 1WF, 2WF, 9WF, 10WF, & 11WF

**8P** = 1F, 2F, 3F, 4F, 5F, 6F, 12F, 13F, 14F, 15F, 16F, 17F, 19F, 23F, 24F, 25F, 29F, 30F, 31F, 32F, 33F, 34F, 35F, 1WF & 2WF

## Bird Bath