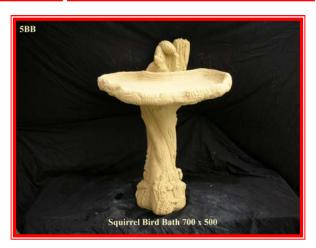

Boxes, Fountains, Birdbaths, square Pots, Round Pots, Planters, Garden Furniture, Water Features

## **FOUNTAINS**































































## **Ponds**

















## List of Fountains which will fit in to the ponds

**1P & 2P** = L, M, N, O, Q, 18F, 21F & 22F

**3P & 4P** = 1F, 2F, 3F, 4F, 5F, 6F, 7F, 8F, 9F, 10F, 11F, 12F, 13F, 14F, 15F, 16F, 17F, 19F, 23F, 26 F, 29F, 30F, 31F, 32F, 33F, 33F, 34F, 35F, 12WF & 6PH

**5P** = 4F, 5F, 12F, 13F, 14F, 15F, 16F, 17F, 19F, 33F, 34F & 35F

**6P** = ALL FOUNTAINS WILL FIT IN TO THIS POND

**7P** = 1F, 2F, 3F, 4F, 5F, 24F, 25F, 1WF, 2WF, 9WF, 10WF, & 11WF

**8P** = 1F, 2F, 3F, 4F, 5F, 6F, 12F, 13F, 14F, 15F, 16F, 17F, 19F, 23F, 24F, 25F, 29F, 30F, 31F, 32F, 33F, 34F, 35F, 1WF & 2WF

## Bird Bath