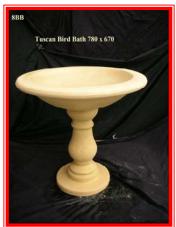

Fountains, Birdbaths, square Pots, Round Pots, Planters, Garden Furniture, Water Features

## **FOUNTAINS**































































## **Ponds**

















## List of Fountains which will fit in to the ponds

**1P & 2P** = L, M, N, O, Q, 18F, 21F & 22F

**3P & 4P** = 1F, 2F, 3F, 4F, 5F, 6F, 7F, 8F, 9F, 10F, 11F, 12F, 13F, 14F, 15F, 16F, 17F, 19F, 23F, 26 F, 29F, 30F, 31F, 32F, 33F, 33F, 34F, 35F, 12WF & 6PH

**5P** = 4F, 5F, 12F, 13F, 14F, 15F, 16F, 17F, 19F, 33F, 34F & 35F

**6P** = ALL FOUNTAINS WILL FIT IN TO THIS POND

**7P** = 1F, 2F, 3F, 4F, 5F, 24F, 25F, 1WF, 2WF, 9WF, 10WF, & 11WF

**8P** = 1F, 2F, 3F, 4F, 5F, 6F, 12F, 13F, 14F, 15F, 16F, 17F, 19F, 23F, 24F, 25F, 29F, 30F, 31F, 32F, 33F, 34F, 35F, 1WF & 2WF

## Bird Bath