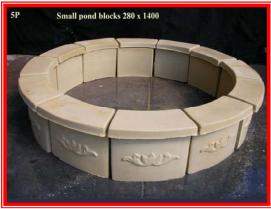

**5P** = 4F, 5F, 12F, 13F, 14F, 15F, 16F, 17F, 19F, 33F, 34F & 35F

**6P** = ALL FOUNTAINS WILL FIT IN TO THIS POND

**7P** = 1F, 2F, 3F, 4F, 5F, 24F, 25F, 1WF, 2WF, 9WF, 10WF, & 11WF

**8P** = 1F, 2F, 3F, 4F, 5F, 6F, 12F, 13F, 14F, 15F, 16F, 17F, 19F, 23F, 24F, 25F, 29F, 30F, 31F, 32F, 33F, 34F, 35F, 1WF & 2WF