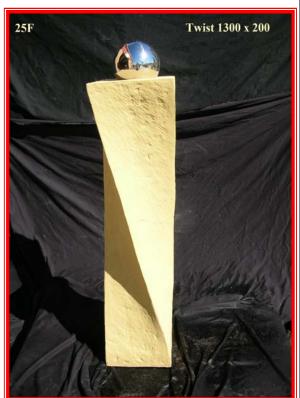

**5P** = 4F, 5F, 12F, 13F, 14F, 15F, 16F, 17F, 19F, 33F, 34F & 35F

**6P** = ALL FOUNTAINS WILL FIT IN TO THIS POND

**7P** = 1F, 2F, 3F, 4F, 5F, 24F, 25F, 1WF, 2WF, 9WF, 10WF, & 11WF

**8P** = 1F, 2F, 3F, 4F, 5F, 6F, 12F, 13F, 14F, 15F, 16F, 17F, 19F, 23F, 24F, 25F, 29F, 30F, 31F, 32F, 33F, 34F, 35F, 1WF & 2WF