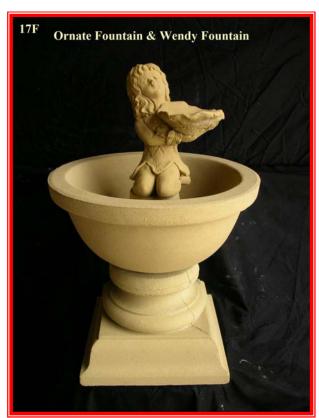

## List of Fountains which will fit in to the ponds

**1P & 2P** = L, M, N, O, Q, 18F, 21F & 22F

**3P & 4P** = 1F, 2F, 3F, 4F, 5F, 6F, 7F, 8F, 9F, 10F, 11F, 12F, 13F, 14F, 15F, 16F, 17F, 19F, 23F, 26 F, 29F, 30F, 31F, 32F, 33F, 33F, 34F, 35F, 12WF & 6PH