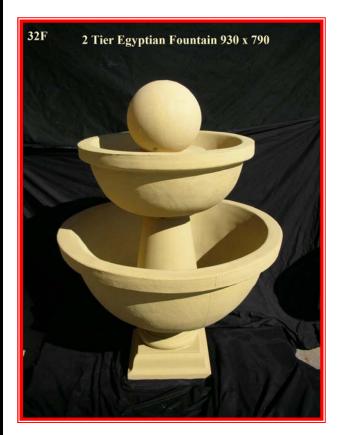

## List of Fountains which will fit in to the ponds

**1P & 2P** = L, M, N, O, Q, 18F, 21F & 22F

**3P & 4P** = 1F, 2F, 3F, 4F, 5F, 6F, 7F, 8F, 9F, 10F, 11F, 12F, 13F, 14F, 15F, 16F, 17F, 19F, 23F, 26 F, 29F, 30F, 31F, 32F, 33F, 33F, 34F, 35F, 12WF & 6PH