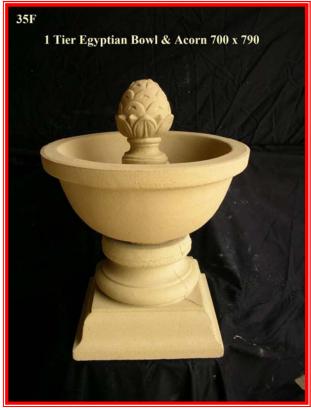

## List of Fountains which will fit in to the ponds

**1P & 2P** = L, M, N, O, Q, 18F, 21F & 22F

**3P & 4P** = 1F, 2F, 3F, 4F, 5F, 6F, 7F, 8F, 9F, 10F, 11F, 12F, 13F, 14F, 15F, 16F, 17F, 19F, 23F, 26 F, 29F, 30F, 31F, 32F, 33F, 33F, 34F, 35F, 12WF & 6PH