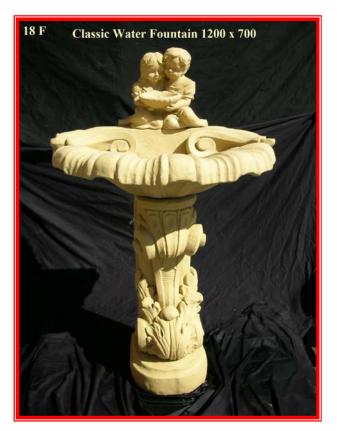

## List of Fountains which will fit in to the ponds

**1P & 2P** = L, M, N, O, Q, 18F, 21F & 22F

**3P & 4P** = 1F, 2F, 3F, 4F, 5F, 6F, 7F, 8F, 9F, 10F, 11F, 12F, 13F, 14F, 15F, 16F, 17F, 19F, 23F, 26 F, 29F, 30F, 31F, 32F, 33F, 33F, 34F, 35F, 12WF & 6PH