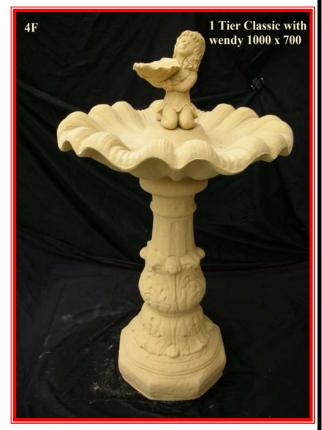

## List of Fountains which will fit in to the ponds

**1P & 2P** = L, M, N, O, Q, 18F, 21F & 22F

**3P & 4P** = 1F, 2F, 3F, 4F, 5F, 6F, 7F, 8F, 9F, 10F, 11F, 12F, 13F, 14F, 15F, 16F, 17F, 19F, 23F, 26 F, 29F, 30F, 31F, 32F, 33F, 33F, 34F, 35F, 12WF & 6PH