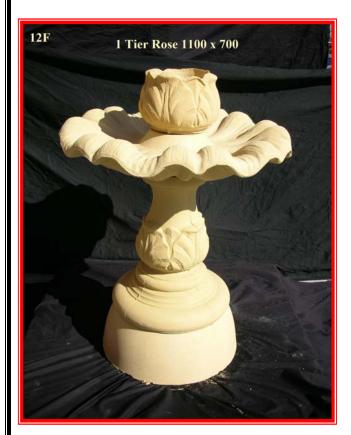

## List of Fountains which will fit in to the ponds

**1P & 2P** = L, M, N, O, Q, 18F, 21F & 22F

**3P & 4P** = 1F, 2F, 3F, 4F, 5F, 6F, 7F, 8F, 9F, 10F, 11F, 12F, 13F, 14F, 15F, 16F, 17F, 19F, 23F, 26 F, 29F, 30F, 31F, 32F, 33F, 33F, 34F, 35F, 12WF & 6PH