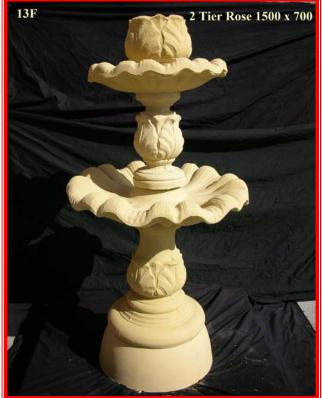

## List of Fountains which will fit in to the ponds

**1P & 2P** = L, M, N, O, Q, 18F, 21F & 22F

**3P & 4P** = 1F, 2F, 3F, 4F, 5F, 6F, 7F, 8F, 9F, 10F, 11F, 12F, 13F, 14F, 15F, 16F, 17F, 19F, 23F, 26 F, 29F, 30F, 31F, 32F, 33F, 33F, 34F, 35F, 12WF & 6PH