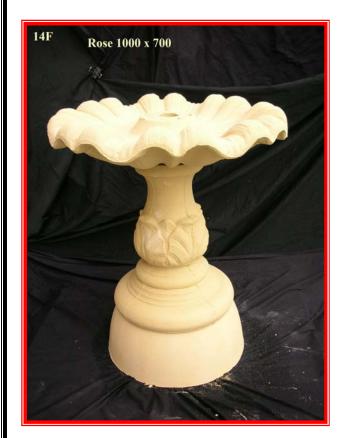

## List of Fountains which will fit in to the ponds

**1P & 2P** = L, M, N, O, Q, 18F, 21F & 22F

**3P & 4P** = 1F, 2F, 3F, 4F, 5F, 6F, 7F, 8F, 9F, 10F, 11F, 12F, 13F, 14F, 15F, 16F, 17F, 19F, 23F, 26 F, 29F, 30F, 31F, 32F, 33F, 33F, 34F, 35F, 12WF & 6PH

**5P** = 4F, 5F, 12F, 13F, 14F, 15F, 16F, 17F, 19F, 33F, 34F & 35F

**6P** = ALL FOUNTAINS WILL FIT IN TO THIS POND

**7P** = 1F, 2F, 3F, 4F, 5F, 24F, 25F, 1WF, 2WF, 9WF, 10WF, & 11WF

**8P** = 1F, 2F, 3F, 4F, 5F, 6F, 12F, 13F, 14F, 15F, 16F, 17F, 19F, 23F, 24F, 25F, 29F, 30F, 31F, 32F, 33F, 34F, 35F, 1WF & 2WF