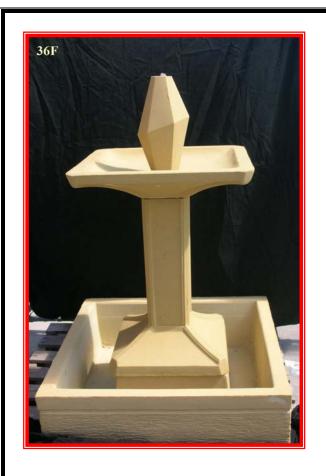

## List of Fountains which will fit in to the ponds

**1P & 2P** = L, M, N, O, Q, 18F, 21F & 22F

**3P & 4P** = 1F, 2F, 3F, 4F, 5F, 6F, 7F, 8F, 9F, 10F, 11F, 12F, 13F, 14F, 15F, 16F, 17F, 19F, 23F, 26 F, 29F, 30F, 31F, 32F, 33F, 33F, 34F, 35F, 12WF & 6PH