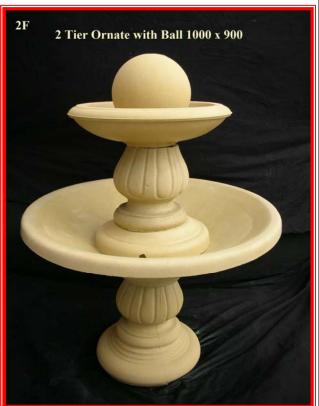

## List of Fountains which will fit in to the ponds

**1P & 2P** = L, M, N, O, Q, 18F, 21F & 22F

**3P & 4P** = 1F, 2F, 3F, 4F, 5F, 6F, 7F, 8F, 9F, 10F, 11F, 12F, 13F, 14F, 15F, 16F, 17F, 19F, 23F, 26 F, 29F, 30F, 31F, 32F, 33F, 33F, 34F, 35F, 12WF & 6PH