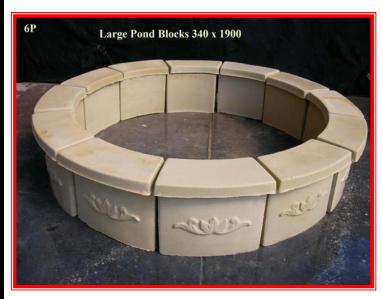

**5P** = 4F, 5F, 12F, 13F, 14F, 15F, 16F, 17F, 19F, 33F, 34F & 35F

**6P** = ALL FOUNTAINS WILL FIT IN TO THIS POND

**7P** = 1F, 2F, 3F, 4F, 5F, 24F, 25F, 1WF, 2WF, 9WF, 10WF, & 11WF

**8P** = 1F, 2F, 3F, 4F, 5F, 6F, 12F, 13F, 14F, 15F, 16F, 17F, 19F, 23F, 24F, 25F, 29F, 30F, 31F, 32F, 33F, 34F, 35F, 1WF & 2WF